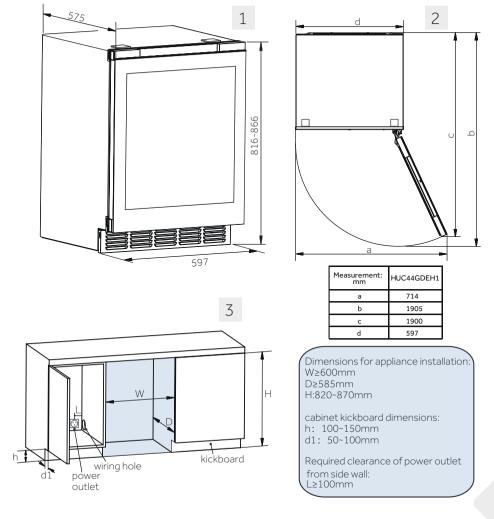

## 3. Space requirements

Required space to open the door (Fig. 1,2); For safety and energy reasons, ensure that the top gap of the appliance is at least 4 mm, the left and right side gap is at least 1.5 mm, and the back gap is at least 10 mm(Fig.3).